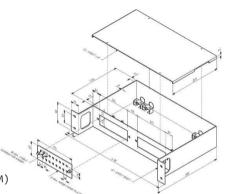

# Fiber Patch Panel

GPX08X4-32Core

### Discription

The case is made of cold rolled steel sheet, electrostatic spraying, provide 32 single and double adapter, available for SC, LC, FC, ST.

#### Feature

- Removable panel design can meet different requirements
- Fit for 19" rack
- Suitable for FC, SC, LC, ST, etc