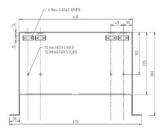

# Fiber Patch Panel

GPX08X4-32Core

### Discription

The case is made of cold rolled steel sheet, electrostatic spraying, provide 32 single and double adapter, available for SC, LC, FC, ST.

#### Feature

- Removable panel design can meet different requirements
- Fit for 19" rack
- Suitable for FC, SC, LC, ST, etc