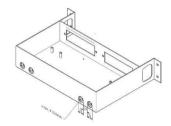

# Fiber Patch Panel

GPX08X4-32Core

### Discription

The case is made of cold rolled steel sheet, electrostatic spraying, provide 32 single and double adapter, available for SC, LC, FC, ST.

#### Feature

- Removable panel design can meet different requirements
- Fit for 19" rack
- Suitable for FC, SC, LC, ST, etc